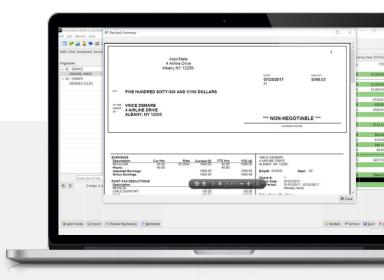

## Streamline your payroll process with added flexibility

Payroll pulls in all hourly, salary and flat rates when you perform a payroll run. You can also select individual employees or specific departments you want to pay. We help minimize mistakes along the way by setting up validations that alert you of certain actions like exceeding maximum gross or identifying employees who weren't paid. Payroll automatically uploads to the Accounting Module once the payroll run is completed and is archived for future reference.