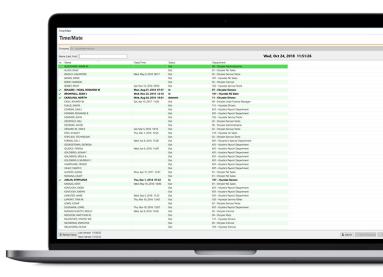

### Pay your employees easily and accurately with Time/Mate™

Our electronic time clock is included when you get Payroll. All hourly punched time seamlessly flows into Payroll, and reports show regular, double and overtime. Managers can also access the reports for a department-by-department view. Employees can easily punch in and out, as well as review all their time punches by accessing Time/Mate<sup>™</sup> right in their taskbar.